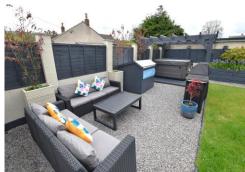

Externally the front of the property has been adapted to create parking for three vehicles and there is a side gate to create a private courtyard area in front of the garage. At the rear the garden has been landscaped providing the perfect place to sit and enjoy the sunny southerly aspect and also has a very private feel. The rear garden had a level lawn, raised beds and planters as well as a lovely seating area beneath a pergola to the far end.