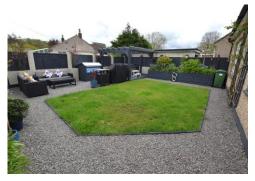

Externally the front of the property has been adapted to create parking for three vehicles and there is a side gate to create a private courtyard area in front of the garage. At the rear the garden has been landscaped providing the perfect place to sit and enjoy the sunny southerly aspect and also has a very private feel. The rear garden had a level lawn, raised beds and planters as well as a lovely seating area beneath a pergola to the far end.