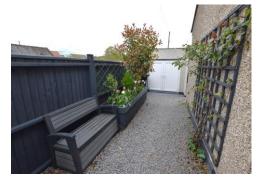

Externally the front of the property has been adapted to create parking for three vehicles and there is a side gate to create a private courtyard area in front of the garage. At the rear the garden has been landscaped providing the perfect place to sit and enjoy the sunny southerly aspect and also has a very private feel. The rear garden had a level lawn, raised beds and planters as well as a lovely seating area beneath a pergola to the far end.