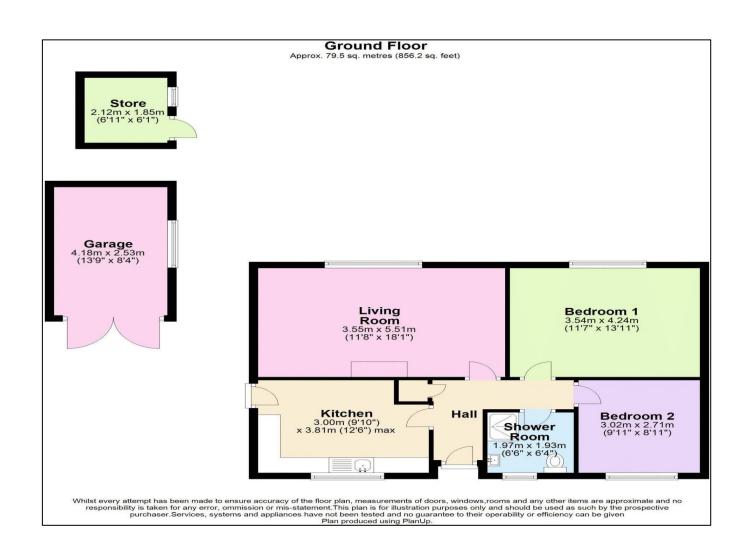

'An immaculate detached bungalow that is within easy level walk of the town centre, local schools for all ages and convenient public transport connections!'

This attractive detached bungalow has been tastefully modernised and renovated by the current owners and also enjoys a beautifully landscaped, level rear garden. As you enter the property there is a hallway providing access to all accommodation including a doorway into a light and bright lounge which overlooks the garden. The kitchen/breakfast room is in good order and has space for a table and there is a door to the side. Two double bedrooms and a bathroom. GCH and double glazing. The property has scope to extend subject to permissions being obtained and is offered for sale with no onward chain.

Externally the front of the property has been adapted to create parking for three vehicles and there is a side gate to create a private courtyard area in front of the garage. At the rear the garden has been landscaped providing the perfect place to sit and enjoy the sunny southerly aspect and also has a very private feel. The rear garden had a level lawn, raised beds and planters as well as a lovely seating area beneath a pergola to the far end.