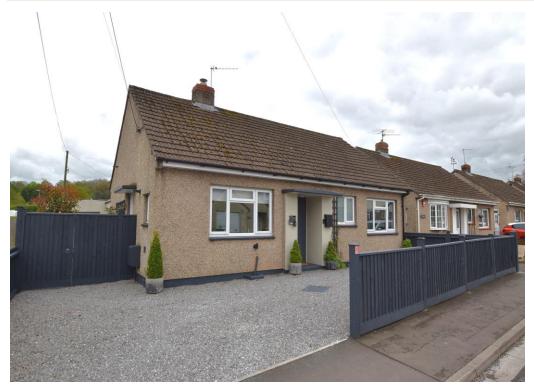

## 1 Steam Mills

Midsomer Norton BA3 2JX

£324,995

- A two bedroom detached bungalow in lovely order throughout
- Fantastic location within walking distance of the High Street
- Generous size lounge overlooking the garden
- Easy parking for three vehicles
- Landscaped, level garden with a private feel
- Offered for sale with no onward chain

'An immaculate detached bungalow that is within easy level walk of the town centre, local schools for all ages and convenient public transport connections!'

This attractive detached bungalow has been tastefully modernised and renovated by the current owners and also enjoys a beautifully landscaped, level rear garden. As you enter the property there is a hallway providing access to all accommodation including a doorway into a light and bright lounge which overlooks the garden. The kitchen/breakfast room is in good order and has space for a table and there is a door to the side. Two double bedrooms and a bathroom. GCH and double glazing. The property has scope to extend subject to permissions being obtained and is offered for sale with no onward chain.

Externally the front of the property has been adapted to create parking for three vehicles and there is a side gate to create a private courtyard area in front of the garage. At the rear the garden has been landscaped providing the perfect place to sit and enjoy the sunny southerly aspect and also has a very private feel. The rear garden had a level lawn, raised beds and planters as well as a lovely seating area beneath a pergola to the far end.